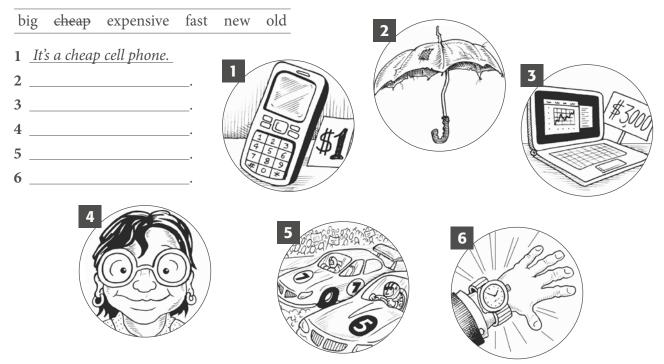

|          | Write sentences | fortha  | nictura   | I loo on | adiactiva | from   | the list  |
|----------|-----------------|---------|-----------|----------|-----------|--------|-----------|
| α,       | write semences  | 101 ule | pictures. | Use all  | adjective | IIOIII | the list. |
| <u> </u> |                 |         | 1         |          | )         |        |           |

big cheap good-looking old short slow 1 <u>He's short</u>.

2 \_\_\_\_\_. 3 \_\_\_\_\_. 4 \_\_\_\_\_. 5 \_\_\_\_\_. 6 \_\_\_\_\_.

**b** Complete the sentences for the pictures. Use an adjective from the list and a noun.

 expensive fast long new small tall

 1 It's a small table.

 2 They\_\_\_\_\_\_.

 3 He\_\_\_\_\_\_.

 4 They\_\_\_\_\_\_.

 5 It\_\_\_\_\_\_.

6 They\_\_\_\_\_.

**C** Test your memory. Cover the sentences. Look at the pictures and say the sentences.